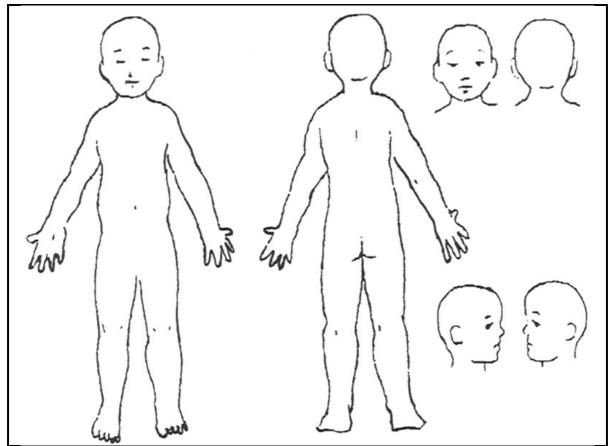

## **Minor Injury Report**

| Name of Child: William Roberts                                                                                                        |
|---------------------------------------------------------------------------------------------------------------------------------------|
| Date of Injury:2024-12-17 Time:10:52 AM                                                                                               |
| Time parents notified: 12:00 AM                                                                                                       |
| Name of attending caregiver:                                                                                                          |
| Describe the injury:<br>(You may also use the line drawing on reverse to indicate where the injuries are located on the child's body) |
| Describe how and where the injury occurred:                                                                                           |
| Was first aid administered? ✓ No ☐ Yes (If yes, specify)                                                                              |
| Who administered first aid?                                                                                                           |
| Was any further action taken? (e.g. child sent to hospital, to physician) ☑ No ☐ Yes                                                  |
| If yes, complete and submit Injuries/Unusual Occurrence Report (Form 7796)                                                            |
| If the child remained at the facility, what was the child's level of participation?                                                   |
| Other comments:                                                                                                                       |
| What corrective action has been taken to prevent further injuries of this type:                                                       |
| Names of staff who witnessed the injury: (if applicable)                                                                              |