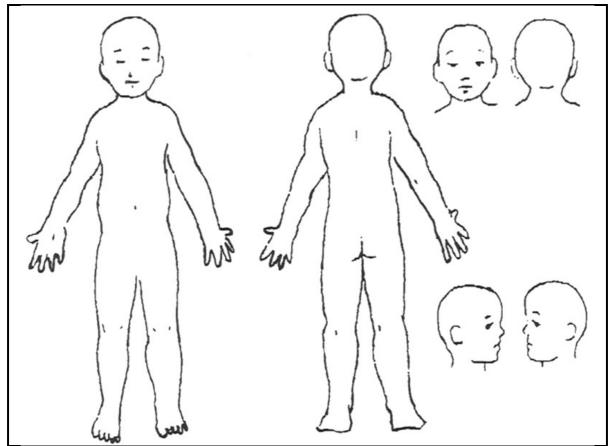

## **Minor Injury Report**

| Name of Child: William Roberts                                                                                                     |
|------------------------------------------------------------------------------------------------------------------------------------|
| Date of Injury:2025-02-11Time:09:30 AM                                                                                             |
| Time parents notified: 12:00 AM                                                                                                    |
| Name of attending caregiver:                                                                                                       |
| Describe the injury: (You may also use the line drawing on reverse to indicate where the injuries are located on the child's body) |
| Describe how and where the injury occurred:                                                                                        |
| Was first aid administered? ✓ No ☐ Yes (If yes, specify)                                                                           |
| Who administered first aid?                                                                                                        |
| Was any further action taken? (e.g. child sent to hospital, to physician) ☑ No ☐ Yes                                               |
| If yes, complete and submit Injuries/Unusual Occurrence Report (Form 7796)                                                         |
| If the child remained at the facility, what was the child's level of participation?                                                |
| Other comments:                                                                                                                    |
| What corrective action has been taken to prevent further injuries of this type:                                                    |
| Names of staff who witnessed the injury: (if applicable)                                                                           |