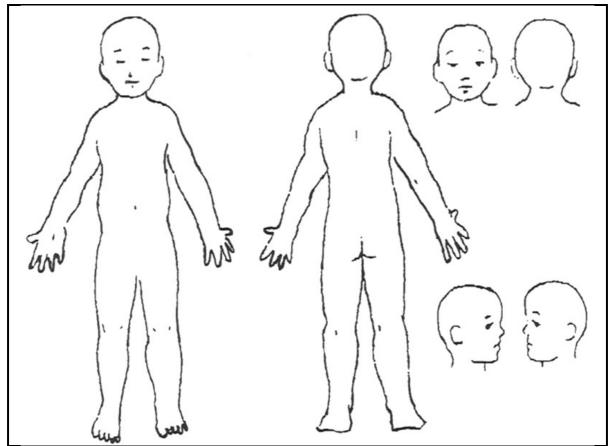

## **Minor Injury Report**

| Name of Child: Donald Barnes Jessica Barnes                                                                                           |
|---------------------------------------------------------------------------------------------------------------------------------------|
| Date of Injury: <u>2024-06-14</u> Time: <u>10:42 AM</u>                                                                               |
| Time parents notified: <u>12:00 AM</u>                                                                                                |
| Name of attending caregiver:                                                                                                          |
| Describe the injury:<br>(You may also use the line drawing on reverse to indicate where the injuries are located on the child's body) |
| Describe how and where the injury occurred:                                                                                           |
| Was first aid administered? ✓ No ☐ Yes (If yes, specify)                                                                              |
| Who administered first aid?                                                                                                           |
| Was any further action taken? (e.g. child sent to hospital, to physician) ✓ No ☐ Yes                                                  |
| If yes, complete and submit Injuries/Unusual Occurrence Report (Form 7796)                                                            |
| If the child remained at the facility, what was the child's level of participation?                                                   |
| Other comments:                                                                                                                       |
| What corrective action has been taken to prevent further injuries of this type:                                                       |
| Names of staff who witnessed the injury: (if applicable)                                                                              |