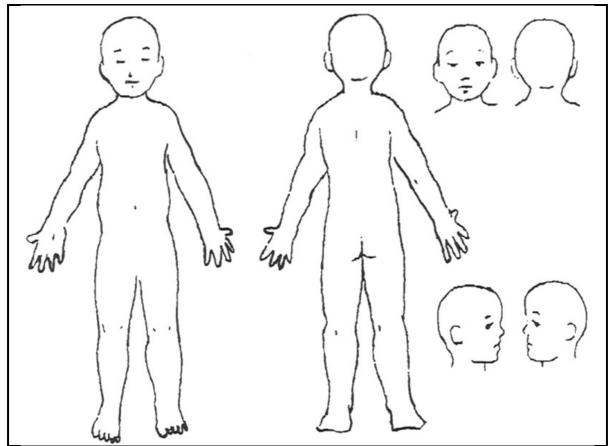

## **Minor Injury Report**

| Name of Child: William Roberts                                                                                                        |
|---------------------------------------------------------------------------------------------------------------------------------------|
| Date of Injury:2024-06-11Time:09:37 AM                                                                                                |
| Time parents notified: 12:00 AM                                                                                                       |
| Name of attending caregiver:                                                                                                          |
| Describe the injury:<br>(You may also use the line drawing on reverse to indicate where the injuries are located on the child's body) |
| Describe how and where the injury occurred:                                                                                           |
| Was first aid administered? ✓ No ☐ Yes (If yes, specify)                                                                              |
| Who administered first aid?                                                                                                           |
| Was any further action taken? (e.g. child sent to hospital, to physician) ☑ No ☐ Yes                                                  |
| If yes, complete and submit Injuries/Unusual Occurrence Report (Form 7796)                                                            |
| If the child remained at the facility, what was the child's level of participation?                                                   |
| Other comments:                                                                                                                       |
| What corrective action has been taken to prevent further injuries of this type:                                                       |
| Names of staff who witnessed the injury: (if applicable)                                                                              |