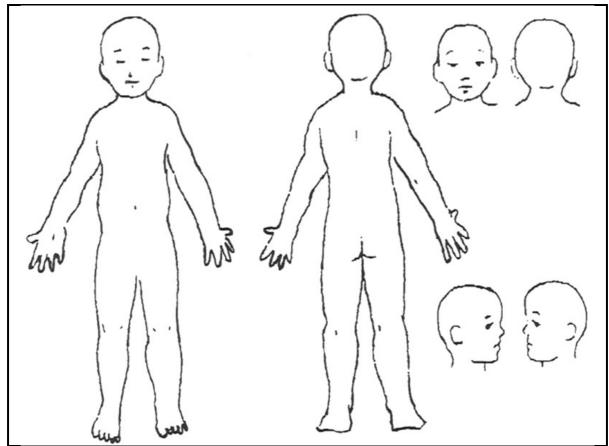

## **Minor Injury Report**

| Name of Child: Donald Barnes Jessica Barnes                                                                                                                     |
|-----------------------------------------------------------------------------------------------------------------------------------------------------------------|
| Date of Injury: <u>2024-12-20</u> Time: <u>09:14 AM</u>                                                                                                         |
| Time parents notified: 12:00 AM                                                                                                                                 |
| Name of attending caregiver:                                                                                                                                    |
| Describe the injury:<br>(You may also use the line drawing on reverse to indicate where the injuries are located on the child's body)                           |
| Describe how and where the injury occurred:                                                                                                                     |
| Was first aid administered? ✓ No ☐ Yes (If yes, specify)                                                                                                        |
| Who administered first aid?                                                                                                                                     |
| Was any further action taken? (e.g. child sent to hospital, to physician) ✓ No ☐ Yes If yes, complete and submit Injuries/Unusual Occurrence Report (Form 7796) |
| If the child remained at the facility, what was the child's level of participation?                                                                             |
| Other comments:                                                                                                                                                 |
| What corrective action has been taken to prevent further injuries of this type:                                                                                 |
| Names of staff who witnessed the injury: (if applicable)                                                                                                        |