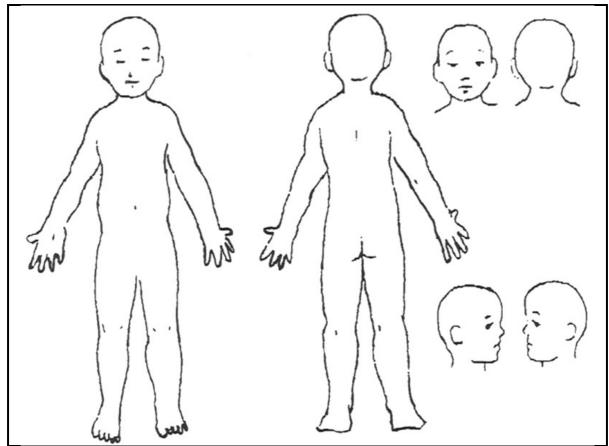

## **Minor Injury Report**

| Name of Child: William Roberts                                                                                                     |
|------------------------------------------------------------------------------------------------------------------------------------|
| Date of Injury: <u>2025-06-30</u> Time: <u>09:54 AM</u>                                                                            |
| Time parents notified: 12:00 AM                                                                                                    |
| Name of attending caregiver:                                                                                                       |
| Describe the injury: (You may also use the line drawing on reverse to indicate where the injuries are located on the child's body) |
| Describe how and where the injury occurred:                                                                                        |
| Was first aid administered? ✓ No ☐ Yes (If yes, specify)                                                                           |
| Who administered first aid?                                                                                                        |
| Was any further action taken? (e.g. child sent to hospital, to physician) ☑ No ☐ Yes                                               |
| If yes, complete and submit Injuries/Unusual Occurrence Report (Form 7796)                                                         |
| If the child remained at the facility, what was the child's level of participation?                                                |
| Other comments:                                                                                                                    |
| What corrective action has been taken to prevent further injuries of this type:                                                    |
| Names of staff who witnessed the injury: (if applicable)                                                                           |