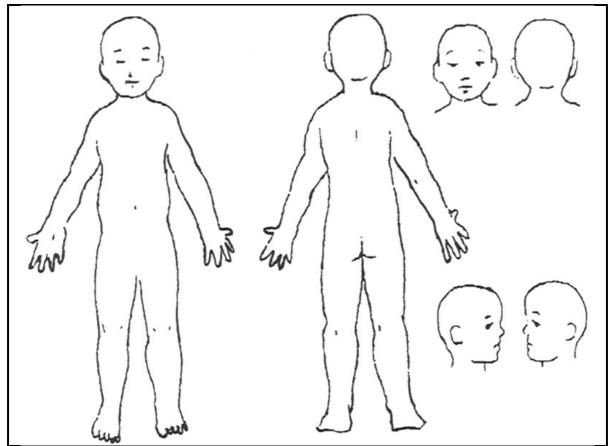

## **Minor Injury Report**

| Name of Child: Donald Barnes Jessica Barnes                                                                                           |
|---------------------------------------------------------------------------------------------------------------------------------------|
| Date of Injury: <u>2025-03-14</u> Time: <u>09:04 AM</u>                                                                               |
| Time parents notified: <u>12:00 AM</u>                                                                                                |
| Name of attending caregiver:                                                                                                          |
| Describe the injury:<br>(You may also use the line drawing on reverse to indicate where the injuries are located on the child's body) |
| Describe how and where the injury occurred:                                                                                           |
| Was first aid administered? ✓ No ☐ Yes (If yes, specify)                                                                              |
| Who administered first aid?                                                                                                           |
| Was any further action taken? (e.g. child sent to hospital, to physician) ☑ No ☐ Yes                                                  |
| If yes, complete and submit Injuries/Unusual Occurrence Report (Form 7796)                                                            |
| If the child remained at the facility, what was the child's level of participation?                                                   |
| Other comments:                                                                                                                       |
| What corrective action has been taken to prevent further injuries of this type:                                                       |
| Names of staff who witnessed the injury: (if applicable)                                                                              |