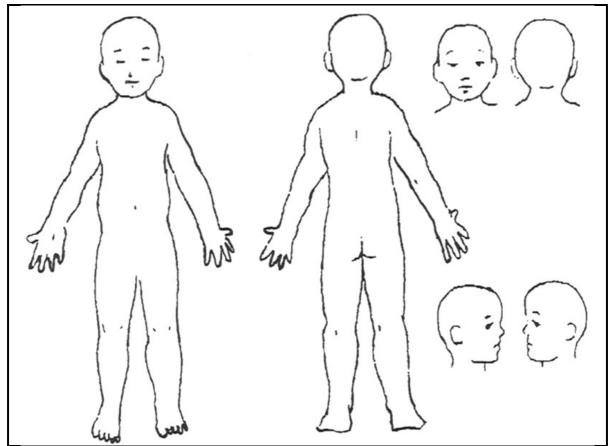

## **Minor Injury Report**

| Name of Child: Donald Barnes Jessica Barnes                                                                                           |
|---------------------------------------------------------------------------------------------------------------------------------------|
| Date of Injury:2024-12-12Time:10:58 AM                                                                                                |
| Time parents notified: <u>12:00 AM</u>                                                                                                |
| Name of attending caregiver:                                                                                                          |
| Describe the injury:<br>(You may also use the line drawing on reverse to indicate where the injuries are located on the child's body) |
| Describe how and where the injury occurred:                                                                                           |
| Was first aid administered? ✓ No ☐ Yes (If yes, specify)                                                                              |
| Who administered first aid?                                                                                                           |
| Was any further action taken? (e.g. child sent to hospital, to physician) ☑ No ☐ Yes                                                  |
| If yes, complete and submit Injuries/Unusual Occurrence Report (Form 7796)                                                            |
| If the child remained at the facility, what was the child's level of participation?                                                   |
| Other comments:                                                                                                                       |
| What corrective action has been taken to prevent further injuries of this type:                                                       |
| Names of staff who witnessed the injury: (if applicable)                                                                              |